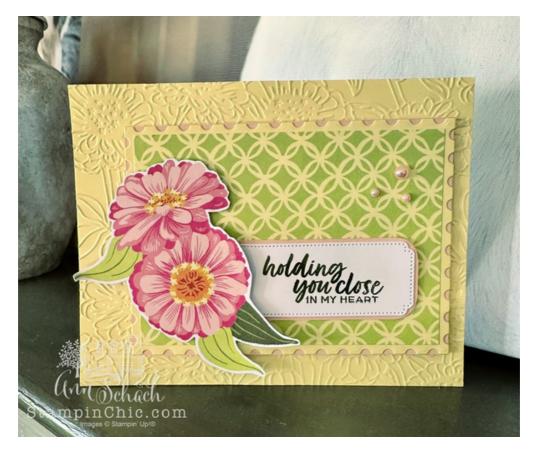

## Holding You Close

## **Measurements:**

- Basic White Thick cardstock (5-1/2" x 8-1/2", scored at 4-1/4" to form the card base)
- Basic White cardstock (2-3/4" x 1-1/2")
- Lemon Lolly cardstock (5-1/2" x 4-1/4"; larger than 4-1/2" x 3-1/4")
- Petal Pink cardstock (4-1/2" x 3-1/4", 3" x 1-1/8"
- Flowering Zinnias designer series paper (Lattice pattern shown: 4-1/4" x 3"; Zinnia pattern: Snip out flowers shown)

## Stamps, Dies and More:

- Enduring Beauty stamp set
- · Enduring Beauty dies
- · Perennial Postage dies
- Zinnia 3D embossing folder

## Instructions:

- 1. Emboss the Lemon Lolly cardstock using the embossing folder and add to the card base.
- 2. Mat the designer paper onto a Perennial Postage die cut created from Lemon Lolly cardstock. Mat onto Petal Pink cardstock and use dimensionals to add to the card base, 1/4" from the right

side and 1/2" from the bottom.

- 3. Ink the sentiment with Mossy Meadow ink and stamp onto Basic White cardstock. Die cut out with the Enduring Beauty "label" die. Mat onto Petal Pink cardstock. Round the corners and add to the card base as shown.
- 4. Snip the flowers from the designer series paper. Add the card base, overlapping the sentiment slightly.
- 5. Accent with three Blooming Pearls.
  - Enduring Beauty Photopolymer Stamp Set (English) 162670
    Price: \$20.00
  - Basic White 8-1/2" X 11" Cardstock 159276