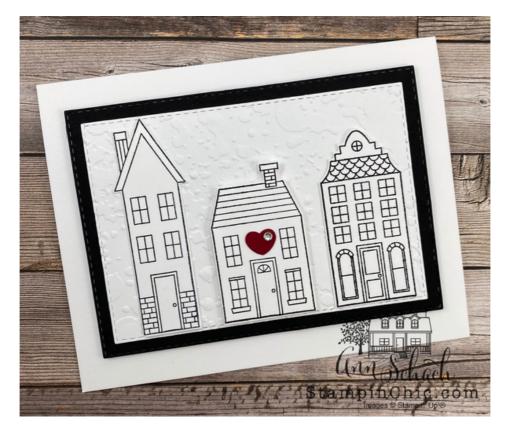

## **Instructions:**

- 1. Die cut the Basic Black Stitched Rectangle panel.
- 2. Die cut the Basic White Stitched Rectangle panel. Emboss with the Spatter embossing folder. Adhere to the Basic Black panel and add to the card base with dimensionals.
- 3. Ink the houses in Tuxedo Black Memento ink. Die cut out, and add to the card base in the position shown, popping the middle house on dimensionals.

- 4. Punch out a Cherry Cobbler heart using the Dog Builder punch. Add to the middle house, and embellish with a rhinestone.
  - Holiday Home Photopolymer Bundle 137631

Price: \$31.95

Add to Cart

• Basic Black 8-1/2" X 11" Cardstock - 121045