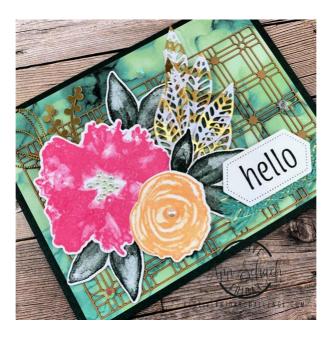

# **Artistically Inked Floral Hello**

#### Instructions:

- 1. Adhere the Evening Evergreen cardstock to the card base.
- 2. Adhere the lattice to the card base, offsetting to the right.
- 3. Stamp the large flower in Polished Pink, the smaller flower in Pale Papaya, three sets of double leaves and one single leaf in Evening Evergreen. Die cut out with the coordinating

Artistic die.

- 4. Die cut the leafy frond from White and Gold striped paper.
- 5. Adhere three loops of gold Simply Elegant trim in the upper left corner as shown in the picture.
- 6. Adhere the flowers using dimensionals.
- 7. Slide and adhere the leaves under the flowers, as ilustrated.
- 8. Add gold stems from the Ephemera Pack under the pink flower.
- 9. Ink the sentiment in Evening Evergreen. Die cut using a Stitched Nested Label die (retired). If you do not own this die, you can substitute with an appropriate sized die you have, or just trim. This label measures 1-3/4" x 7/8". Adhere a piece of Just Jade and Gold ribbon under it, fraying the ends. Pop the sentiment onto the card base with dimenensionals.
- 10. Accent the centers of the flowers with pearls. Add sequins from the Ephemera Pack onto the lattice.