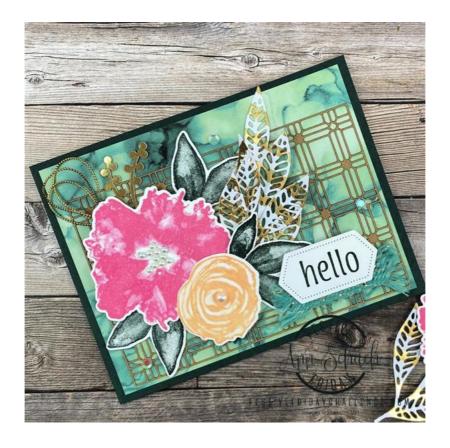

# **Artistically Inked Floral Hello**

#### Instructions:

- 1. Adhere the Evening Evergreen cardstock to the card base.
- 2. Adhere the lattice to the card base, offsetting to the right.
- 3. Stamp the large flower in Polished Pink, the smaller flower in Pale Papaya, three sets of double leaves and one single leaf in Evening Evergreen. Die cut out with the coordinating

Artistic die.

- 4. Die cut the leafy frond from White and Gold striped paper.
- 5. Adhere three loops of gold Simply Elegant trim in the upper left corner as shown in the picture.
- 6. Adhere the flowers using dimensionals.
- 7. Slide and adhere the leaves under the flowers, as ilustrated.
- 8. Add gold stems from the Ephemera Pack under the pink flower.
- 9. Ink the sentiment in Evening Evergreen. Die cut using a Stitched Nested Label die (retired). If you do not own this die, you can substitute with an appropriate sized die you have, or just trim. This label measures 1-3/4" x 7/8". Adhere a piece of Just Jade and Gold ribbon under it, fraying the ends. Pop the sentiment onto the card base with dimenensionals.
- 10. Accent the centers of the flowers with pearls. Add sequins from the Ephemera Pack onto the lattice.